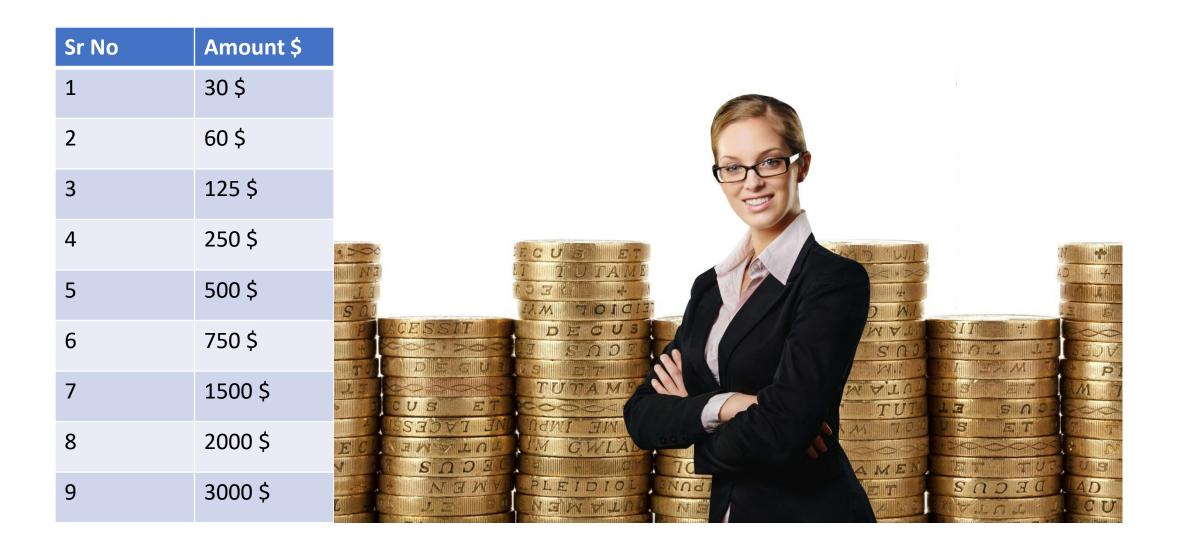

## **Donation Package**

| Donation Plan |                   |        |                    |  |
|---------------|-------------------|--------|--------------------|--|
| Sr no         | Lock in Time Days | Direct | Donation Receive % |  |
| 1             | 30 Days           | 0      | 30%                |  |
| 2             | 21 days           | 2      | 60%                |  |
| 3             | 15 Days           | 3      | 90%                |  |
| 4             | 7 days            | 4      | 120%               |  |