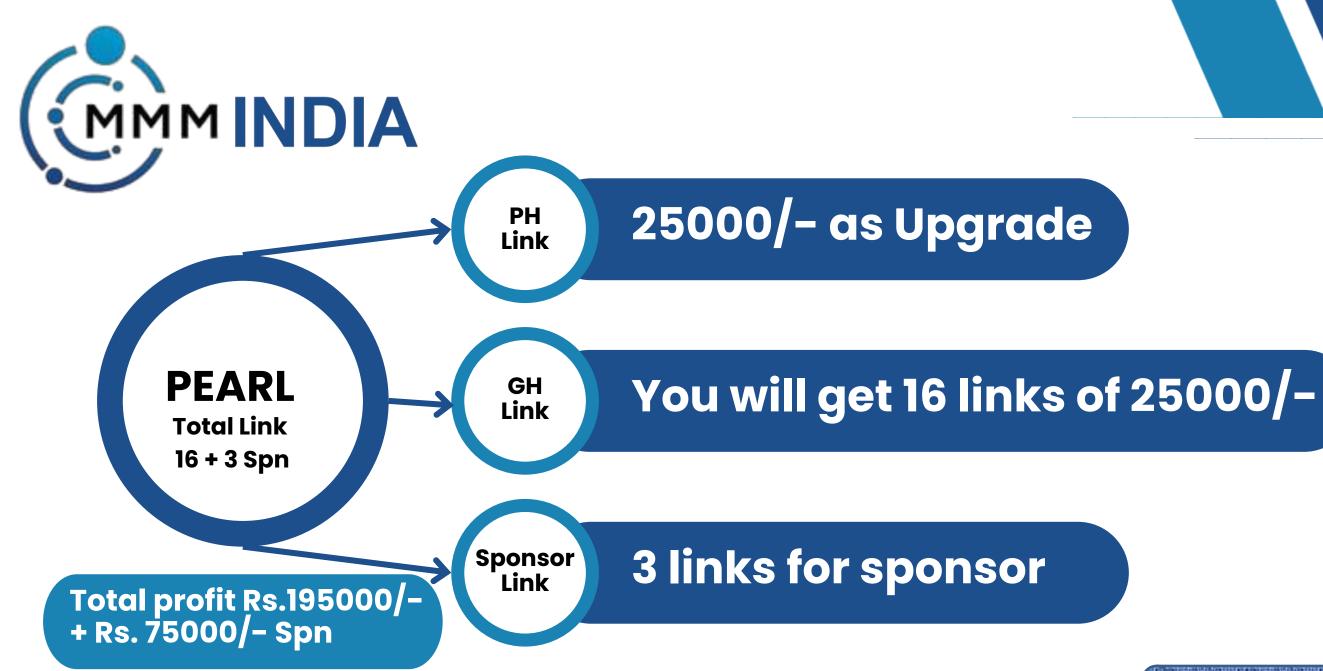

- You will get 40000/-,after that you will upgrade to Pearl, You will pay Rs.25000/-,
- For starter link you will pay 4 link of Rs.500/-.
- Without starter link payment you will not be able to get link from forth level

#### Working and non working income

| Level               | Profit      |
|---------------------|-------------|
| Starter Package     | 1500/-      |
| Silver              | 3000/-      |
| Gold                | 9000/-      |
| Ruby                | 48000/-     |
| Pearl               | 475000/-    |
| Diamond             | 5800000/-   |
| Total direct income | 63,36,500/- |