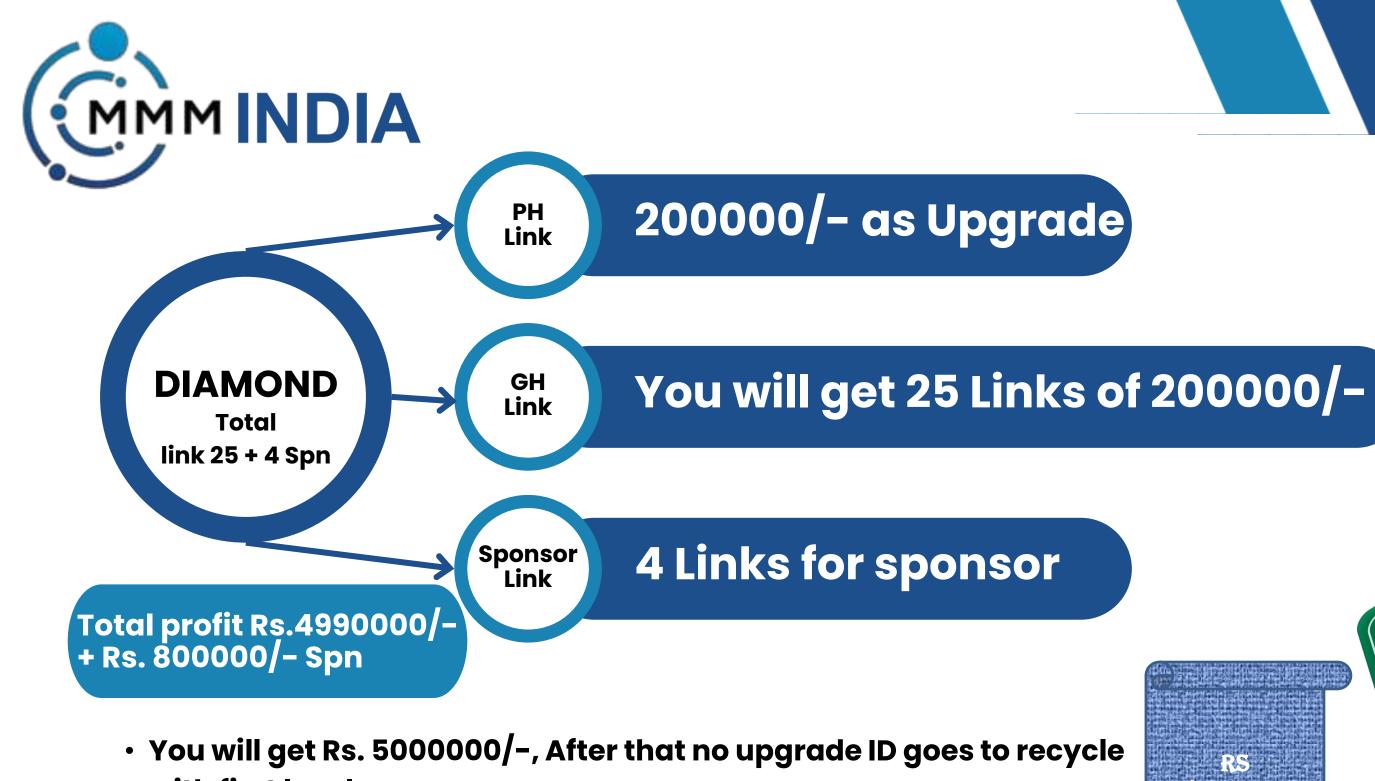

- You will get 400000/-,after that you will upgrade to DIAMOND,
   You will pay Rs. 200000/-
- For starter link you pay 10 times of 500/-
- Without starter link payment you will not be able to get link from fifth level Two direct essentials to obtain PEARLs GH

- with first level
- For starter link you pay 20 times of Rs. 500/-
- Two direct essentials to obtain DIAMOND's GH

## Ranks

|         | PH       | GH               | PH     | GH        | SPONSOR LINK    |
|---------|----------|------------------|--------|-----------|-----------------|
| Starter | 500      | 500X3=1500       | 1000   | 500       | _               |
| Silver  | 1000     | 1000X3=3000      | 1500   | 1500      | _               |
| Gold    | 1500     | 1500X5=7500      | 4000   | 3500      | 1X1500=1500     |
| Ruby    | 4000     | 4000X10=40000    | 25000  | 15000     | 2X4000=8000     |
| Pearl   | 25000    | 25000X16=400000  | 200000 | 200000    | 3X25000=75000   |
| Diamond | 200000   | 200000X25=500000 | No PH  | 5000000   | 4X200000=800000 |
|         | 2,32,000 |                  |        | 52,20,500 | 8,84,500        |