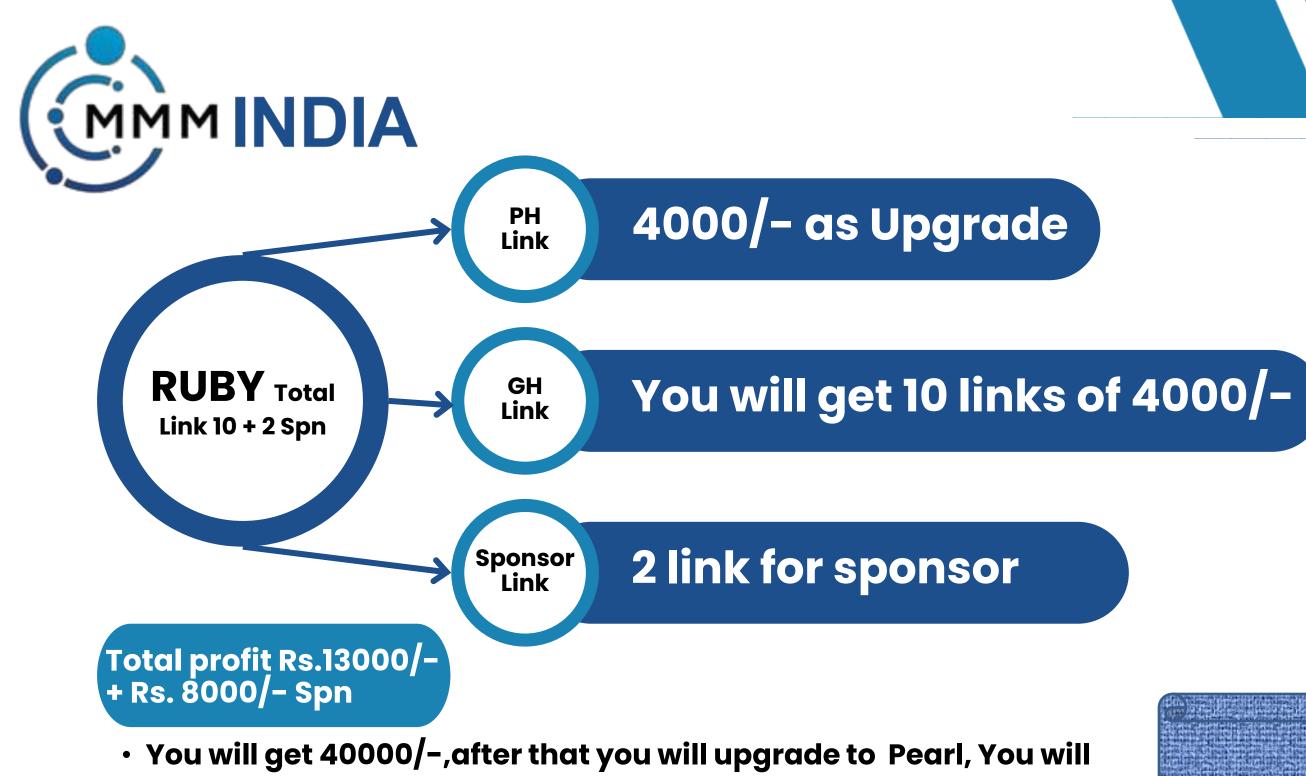

- You will get 7500/-, after that you will upgrade to Ruby, You will pay Rs.4000/-,
- For starter link you pay 2 link of Rs. 500/-.
- Without starter link payment you will not be able to get link from third level

#### Working and non working income

| Level               | Profit      |
|---------------------|-------------|
| Starter Package     | 1500/-      |
| Silver              | 3000/-      |
| Gold                | 9000/-      |
| Ruby                | 48000/-     |
| Pearl               | 475000/-    |
| Diamond             | 5800000/-   |
| Total direct income | 63,36,500/- |