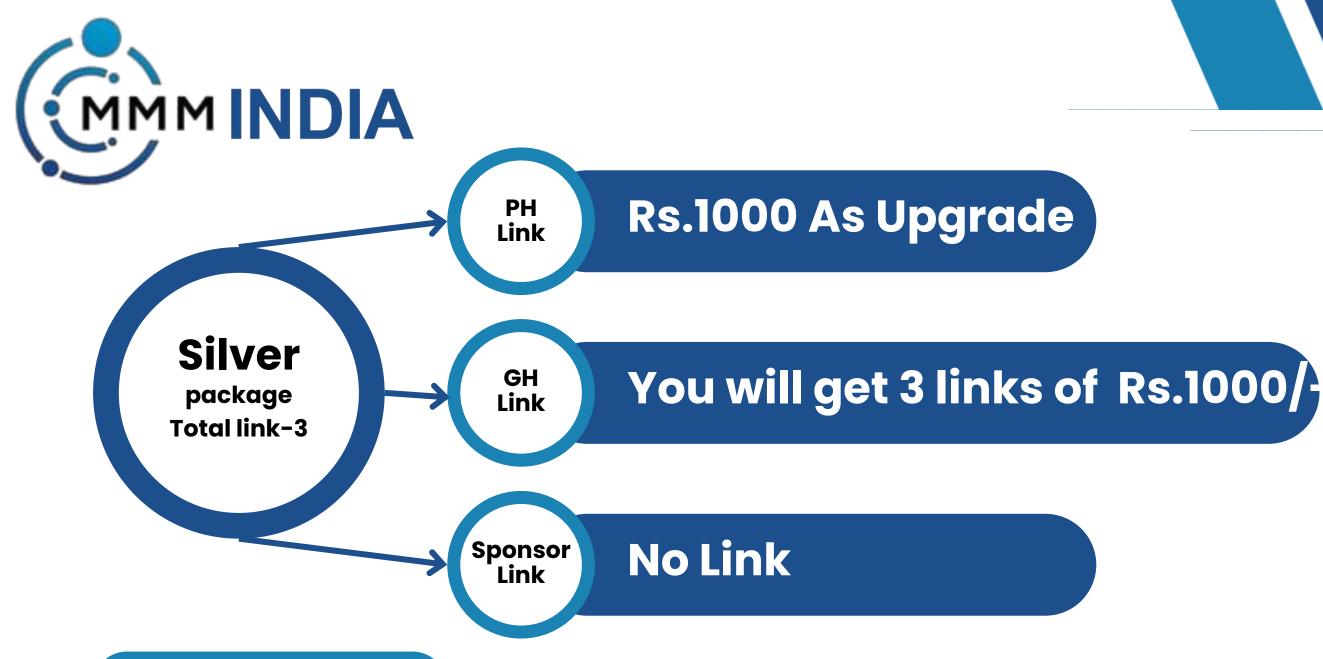

Sponsor Link

Rs.500/
You will get 3 links of Rs.500

Sponsor Link

No Link

#### Total Profit Rs.1000/-

- You will get 3000/-, after that you will upgrade to Gold, you will pay 1500/-
- And For starter link you pay 1 link of 500/-. Without starter link payment
- you will not be able to get link from third level