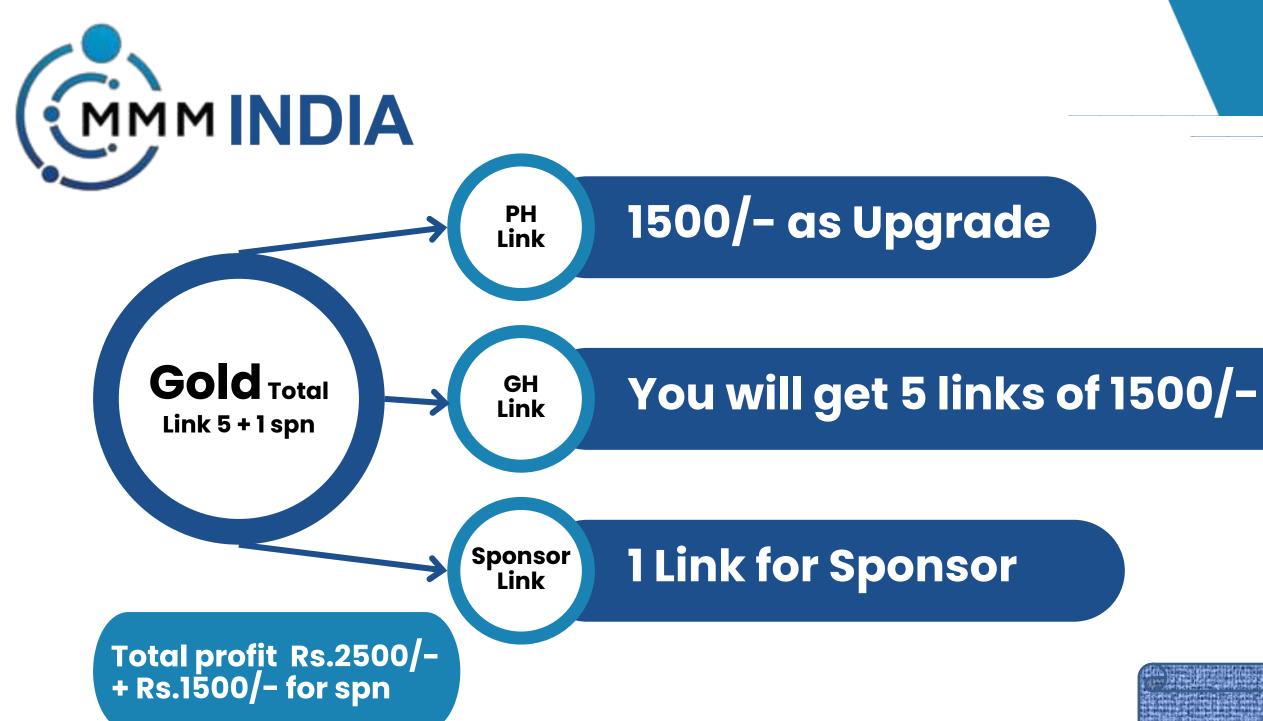

- You will get 7500/-, after that you will upgrade to Ruby, You will pay Rs.4000/-,
- For starter link you pay 2 link of Rs. 500/-.
- Without starter link payment you will not be able to get link from third level